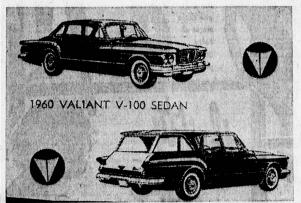

### VALIANT

DELIVERED IN TORRANCE

\$1966\*

- \* Deluxe Radio
- \* Automatic Transmission
- \* Push Button Heater

- ★ Optional
- ★ White Wall Tires
- ★ Underseal

PER WEEK

HIGHEST ALLOWANCES

NO DOWN PAYMENT