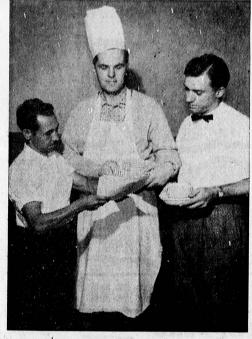

DRESS REHEARSAL . . . Steve Montez (left) directs Bob Klaesges and Joseph Platt in a dress rehearsal for the semi-annual Nativity church dinner scheduled for next Sunday at the church hall. A crowd of 1000 is antici-pated.

## **Nativity Parish**

CANCER MONTH April is the month designat-

Dinner Expected
To Attract 1000

A "Christmas in April" present from the parishoners of Nativity Church to themselves and to Torrance will be purchased with the proceeds of the semi-annual dinner to be presented in the church hallon-Sunday, April 24.