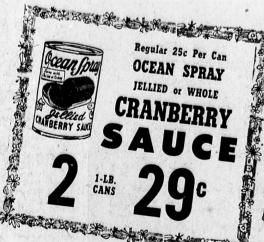

ARLY GARDEN

1.lb. \$100 cans

THE STATE OF THE S

FROZEN

SPRINGFIELD BRAND

EACH CAN MAKES A QUART OF DELICIOUS LEMONADE

2

00000