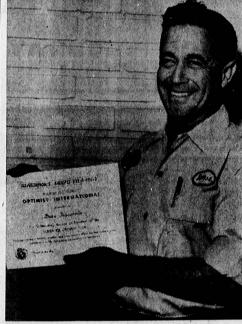

O. R. TRUEBLOOD

HARLAN WARD

Jobs were exchanged this month at McMahan Furniture at 1306 Sartori in Torrance when Harlan Ward was named store manager to replace O. R. Trueblood, who has held this post for 10 years.

Trueblood, who was president of the Torrance Chamber of Commerce in 1958, plans to keep his contacts with friends and customers and sell from the floor, but will work shorter hours and be relieved from management details.