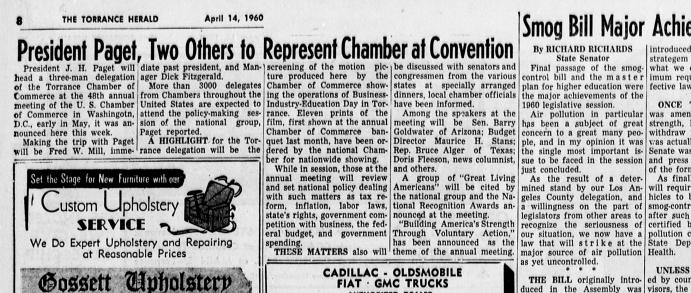

of the session.

In its present form it is almost as strong as the bill I cally included except in those

HONORED BY CLUB . . . David Figueredo, immediate past president of the Torrance Optimist Club, was cited this week by Optimist International for his leadership and "contribution to his club and to the youth in his community" during his term as president. Dr. George G. Cobley, governor of the 14th District of Optimists International, made the presentation. (Herald Photo)