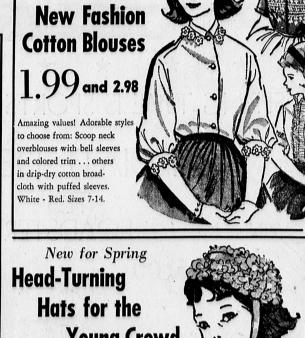

Wash 'n Wear White Cotton **Blouses** for sizes 3-6x to 2.99 Newest Spring blouse fashions for tiny tots—in crisp, care-free cotton. Tuck-in and over-blouse styles, with glamorous lace trims. We've a big collection at hard-to-believe low prices. White only. Sizes 3-6x.

cute bow tie and cuff links. Sizes 2-12.

Exciting collection Spring Millinery Fashions to 7.99 All the new stylesturbans, cloches, sailors, shells, and more. And that an exciting choice of new Spring colors and fashion trims.