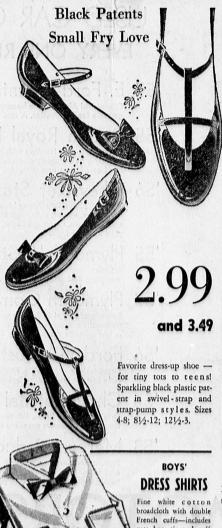

cute bow tie and cuff links. Sizes 2-12.

Exciting collection Spring Millinery Fashions to 7.99 All the new stylesturbans, cloches, sailors, shells, and more. And that an exciting choice of new Spring colors and fashion trims.

Ready tied 4-in-hand ties that look just like Dad's. Assorted solids, prints and plaids in rayons, cottons and failles.

59:

Clip-on BOW TIES Ivy. Stripes, Plaids. 49c and 59c

Girls'

89 2 PR. 1.75 3 PR. 2.57