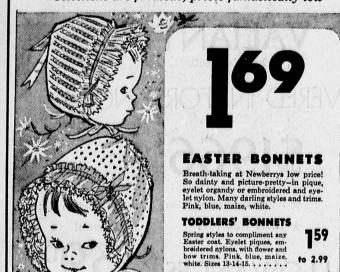

cute bow tie and cuff links. Sizes 2-12.

Exciting collection Spring Millinery Fashions to 7.99 All the new stylesturbans, cloches, sailors, shells, and more. And that an exciting choice of new Spring colors and fashion trims.

and 2.99 Charming petal clip hats for little girls and sub-teens... designed to turn any young Miss into an Easter Doll!