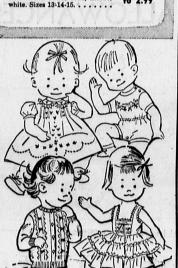

## **FASHIONS FOR BABY**

Selections are fabulous, prices fantastically low

Imported, hand-embroidered INFANTS' DRESSES fants' size.
DRESS & SLIP SETS . . . . . 1.98

TODDLERS' SLIPS Everglaze white cotton with built-up or lace strap shoulders. Sizes 1-2-3.

INFANTS' CREEPERS a knit and interlock— astic lined, Sizes 9-24 months.

INFANTS' SWEATERS

it's easy! it's convenient use Newberrys credit **Pastel** Lilac and **Lovelies** as a box of French Bon-Bons! In colors as delicately fresh! Lilac, yellow, blue, green and other pastels. And so wonder-fully easy to care for. Beautifully made of fine dacron polyester batiste, with exquisite dress-maker detailing such as em-broidered butterflies, eyelet flowers, shirring, lace edging. Full skirts, sashes, self-belts. Come, admire them all! 3-6x. Sizes 7 to 14...4.66

Wash 'n Wear White Cotton **Blouses** for sizes 3-6x to 2.99 Newest Spring blouse fashions for tiny tots—in crisp, care-free cotton. Tuck-in and over-blouse styles, with glamorous lace trims. We've a big collection at hard-to-believe low prices. White only. Sizes 3-6x.