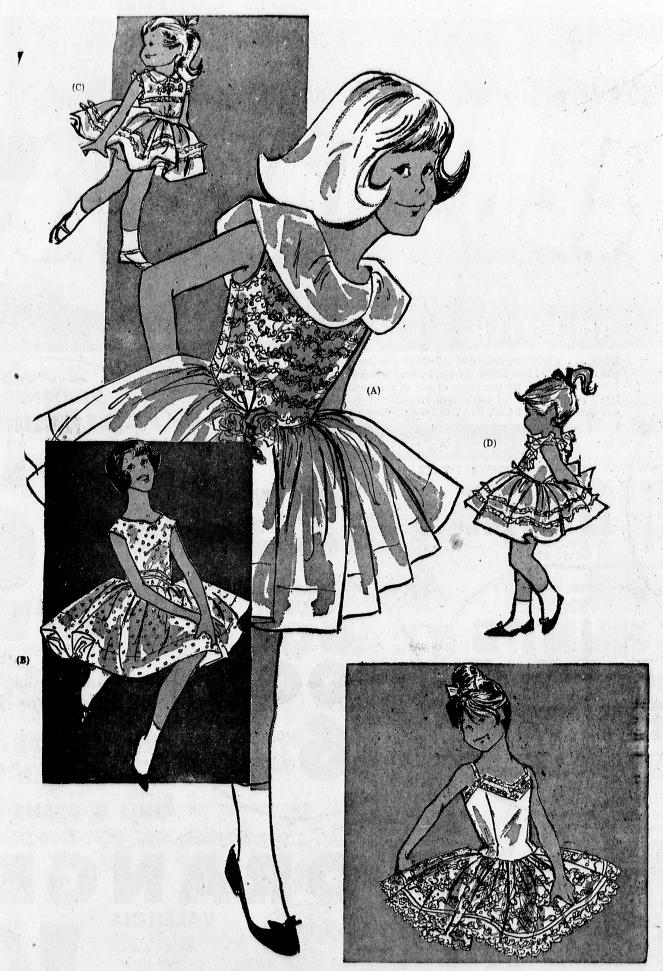

A. Fitted, torso waist in embroidered white over solid yellow or blue petticoat with flower pin on. Sizes 7-14. 13.98

B. Flocked white nylon scoop neck style with satin waist strippings. White over blue or lilac. Sizes 7 to 14.

may co. girls' shop—third floor

C. Cinderella's sleeveless nylon with embroidered bodice, full sash and half petticoat. Aqua, yellow. Sizes 3 to 6x. 6.98

D. Cinderella's pinafore-look dress with lace and ribbon trim, half-petticoat and sash. Pink, blue. Sizes 3 to 6x. 6.88