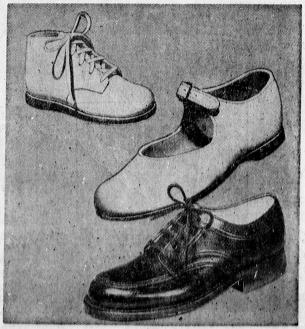

## THE YOUNG SET STEPS OUT WEARING EDWARD'S SHOES

EDWARD'S SHOES FOR CHILDREN feature scientific inner construction to foster foot comfort and insure proper growth so important for young feet.

H. Infants' hi-shoe with flexible sole. White, in sizes 3 to 6. **5.95** Sizes 6½ to 8. **6.95** Sizes 8½ to 10. **7.95** Available in brown in sizes 6½ to 8. **6.95** 

J. Mary Jane one-strap shoe in patent or white smooth leather. Sizes 5 to 8. 6.95 Sizes 8½ to 12. 7.95

K. Boys' black grain moc-toe oxford with sturdy tuf-sol welt. Sizes 12½ to 4. **8.95** Sizes 4½ to 6. **9.95** 