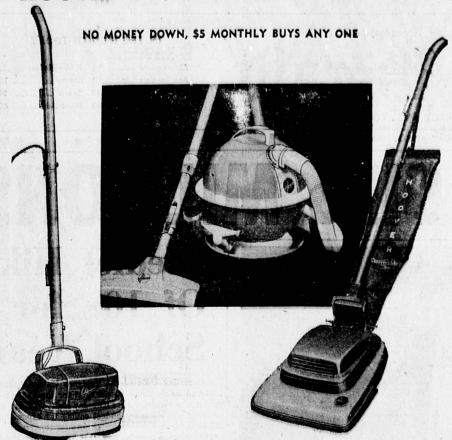

### HOOVER FLOOR CARE SHORT CUTS

Floor Polisher 29.95

Actually cleans every floor in your home without changing brushes. Specially designed brushes scrub, apply wax, polish and buff. Low design gets under cabinets, furniture.

**Upright Convertible** Constellation 86 47.95 69.95

Powerful 1-HP motor gives you suction to spare for all your cleaning. Double-stretch hose, telescoping wands; throw-away dust bag; 3-wheeled floor-and rug nozzle. Built-in tool rack.

Complete with set of cleaning tools for every job. Two speed motor beats as it sweeps, as it cleans. Gets deep-down grit and dirt from carpets. Click in the converter for suction cleaning.

Vacuums, Floor Polishers-Third Floor