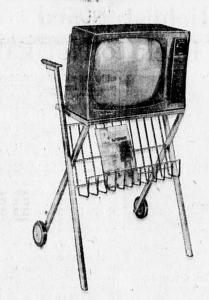

Major Appliances-Third Floor

Gramercy 17" TV on Brassed Mobile Cart

TV alone Brass cart when purchased with TV

Both For Only 169.95

No Money Down, \$12 Monthly
Only one penny gives you this smart mobile cart
which rolls on big rubber wheels, has a handy
magazine rack. Superbly styled TV is more than
a portable . . has console-type chassis—brighter,
sharper pictures with deep contrasts; room filling sound; better reception.