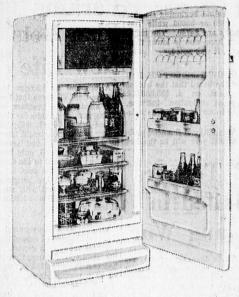

## SPECIAL PURCHASE OF GENERAL ELECTRIC REFRIGERATORS AND TV ... SAVE WITH A TRADE-IN

Lowest Price Ever... Budget "8" Cu. Ft.

**158**. No Money Down, \$9 Monthly

Budget- priced model that is feature-packed. Fullwidth freezer holds up to 27 packages. Full-width chiller tray for short term freezing. Three fullwidth cabinet shelves. Two removable and adjustable door shelves. Two egg racks. Dial defrost convenience. Magnetic safety door.

Major Appliances-Third Floor

Gramercy 17" TV on Brassed Mobile Cart

TV alone Brass cart when purchased with TV

Both For Only 169.95

No Money Down, \$12 Monthly
Only one penny gives you this smart mobile cart
which rolls on big rubber wheels, has a handy
magazine rack. Superbly styled TV is more than
a portable . . has console-type chassis—brighter,
sharper pictures with deep contrasts; room filling sound; better reception.