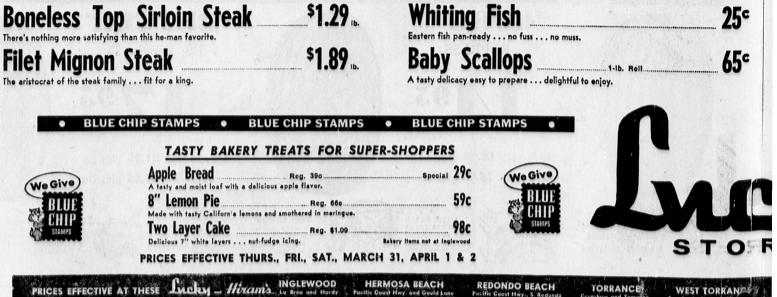

n Steaks

LUCKY BONDED FOR TENDERNESS MEAT BUYS

Freshly cut from Lucky's "Bonded" Sirloin that's beautifully

marbled for tenderness and flavor, and trimmed in Lucky's exclusive style to give you more meat for your money!

This superb "Bonded" Sirloin served sizzling hot from your

broiler . . . with delicious mushrooms sauted in butter will

be a real delight to your family and guests . . . special low

ADE

price!

Ìb.

| Club Steak                                                  |               |
|-------------------------------------------------------------|---------------|
| A favorite of thousands of super-shoppers everywhere!       |               |
| T-Bone Steak                                                | \$1.05        |
| You can be sure of its delicious flavor its juicy goodness. |               |
| Porterhouse Steak                                           | <b>\$1.09</b> |
| A premium steak at a low price tender and flavorful.        |               |
| Develope Ten Ciulain Charle                                 | \$1 90        |