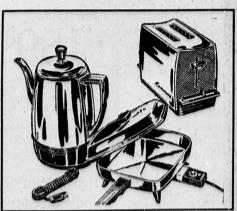

Choose from smart pop-up toaster (2 slices in less than a minute) ... 11" electric skillet (completely immersible) ... 8-cup automatic coffeemaker (immersible).

Popular 4-button sweaters of orlon acrylic fiber or lambs-wool. S-M-L. Gray, red, blue.