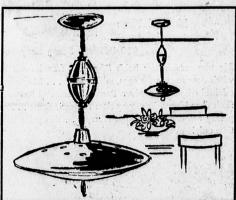

Sears Low Price

7.98 Guaranteed Rubber Hose

5.99 Save 24% Fifty-feet of strong neoprene hose 1/2" diameter. Solid brass couplings. 15-yr. guarantes.

Fabulous 2-Lite Reel Fixture

 $\mathbf{288}$ 

Pulldown reel fixture finished in stunning black. Sixteen inches in diameter, highly styled with perforated hood and two lights.