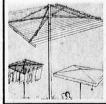

All-cotton (exclusive of elas-tic) washable corduroy. Tan, brown. Men's S-L.

30-Gallon Glass Lined Water Heater

\$5 DOWN, Sears Easy Terms
4988

71.98 Umbrella Tent With Side Room

Save 6.07 \$5 DOWN, Sears Easy Terms

Cozy, comfortable 13x10-ft. treated poplin finish tent-superbly resistant to water and mildew. Three nylon screen windows, 31/2-ft. wide screen door. Side room.

Take Your Pick and Save to 2.07

Regular to 14.95