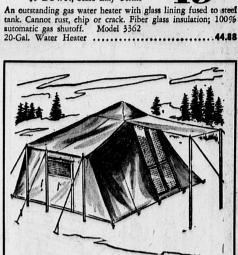

All-cotton (exclusive of elas-tic) washable corduroy. Tan, brown. Men's S-L.

30-Gallon Glass Lined Water Heater

\$5 DOWN, Sears Easy Terms
4988

71.98 Umbrella Tent With Side Room

Save 6.07 \$5 DOWN, Sears Easy Terms

Cozy, comfortable 13x10-ft. treated poplin finish tent-superbly resistant to water and mildew. Three nylon screen windows, 31/2-ft. wide screen door. Side room.

Take Your Pick and Save to 2.07

Regular to 14.95