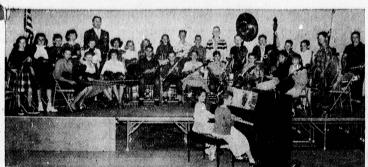

REHEARSAL TIME... Students at the Evelyn Carr Elementary School who will par-ticipate in Friday night's north area music festival rehearse here under the baton of Milton Marcus, one of five directors for the program.