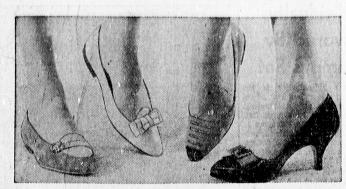

TWIXT 12 AND 20 . . . These are the leather shoes the gals will be choosing. From the left, brushed leather with moc toe, strap and brass door krocker trim; smooth leather in pastel with white bow; gay colored reversed leather with black patent leather; mid-heel patent pump trimmed with bow in brass frame. All delightful.