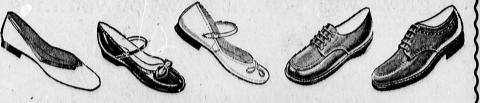

TWIXT 12 AND 20 . . . These are the leather shoes the gals will be choosing. From the left, brushed leather with moc toe, strap and brass door krocker trim; smooth leather in pastel with white bow; gay colored reversed leather with black patent leather; mid-heel patent pump trimmed with bow in brass frame. All delightful.