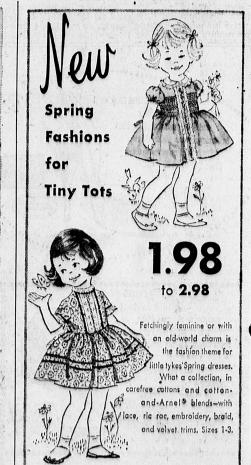

## **FASHIONS FOR BABY**

Selections are fabulous, prices fantastically low

Imported, hand-embroidered INFANTS' DRESSES

Dainty handmade, hand-embroidered batiste, with dainty yokes, collars, lace trim. White, pastels. Infants' size. DRESS & SLIP SETS . . . . . 1.98

TODDLERS' SLIPS 1 00 Everglaze white cotton with built-up or lace strap shoulders. Sizes 1-2-3.

INFANTS' CREEPERS Cotton knit and interlock-all plastic lined. Sizes 9-12-18-24 months, 1 69

INFANTS' SWEATERS

Hand-embroidered orlon coat style. Ribbon-backed borders. White, pastels. 1 99

SUITS

Come and see our big assortment of suit fashions for little boys. Handsomely tailored in sturdy 100% viscose with embroidered or appliqued designs. Plaids, stripes, solids. Sizes 2 to 4.