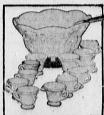

12.98 Milk Glass Punch Bowl Set

SAVE 32%!

Authentic milk glass . . . 44-cup bowl on brass base . . . 12 footed cups . . . ladle.

Teacups, Saucers Many styles! 2 for \$1

SAVE 33%! Big 6x6' curtain with floating bubble design. 6 Harmony House colors. Terrific!