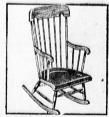

Use trundle style, as bunks or twin beds. Complete with innerspring mattresses.

Regular 27.95 Maple Saddle Seat Rocker **SAVE 5.95** 

Authentic colonial style Boston rocker in rich Salem maple finish. Curved back.