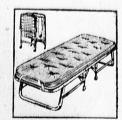

Regular 15.95 Steel Rollaway Bed

SAVE 3.95

Folding bed of sturdy steel, link spring. Rolls on swivel casters. Mattress extra.

Regular 49.95 Maple 4-Drawer Chest

\$39 SAVE 10.95 Glowing Salem maple finish, Early American style. Dove-tailed drawers, antique pulls.