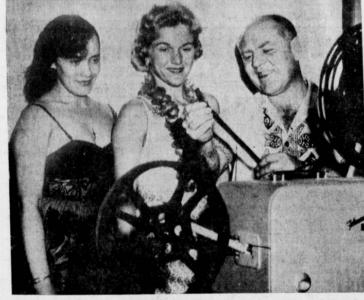

BEGIN SCREENING OF POLYNESIAN FILMS . . . Mrs. Moea Sixberry (left) and Miss Barbara Powers look on as Pete Reitz examines films at the first showing of weekly color movies at The Polynesian Restaurant. Intriguing south sea island films will be screened every Monday night in the tropical dining establishment.