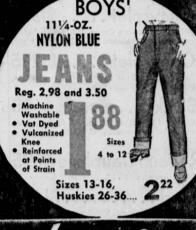

15 Misses' Sizes 10-20 Misses' Sizes 10-20
Womens' Sizes 12½ - 24½
The wise shopper knows you can stretch your dollar twice as far at DALE'S — and get top quality.

• Shirt Waist
• Flare Styles
• 2-Piece
Ensembles
• Cool Cottons
• ½ Sleeve

DRESSES

1/4 Sleeve Sleeveless Name Brands You'll ONLY AT DALE'S

All the New Fabrics in Cottons - Linens - Rayons

Buy one dress with a yellow ticket and get the second dress in the same price range for \$1.00

Imported plaids • Hollywood styled • Cut with new trim look • Choice of 10 top color's Sizes 8 to 18

1.38 ea.

100% NYLONIZED Nylon lace trim. Assorted colors, white, pink, blue. Values to 1.98.

SLIPS S SLIPS 34 - 40 S-M-L Val. to 98c



QUICK DRYING WASH 'N WEAR STURDY DUCK AND

SIZES 2 to 6 ..... SIZES 8 to 18 .... MENS' 26 to 36 .99c 1.77



JELF-JERVICE **EL PRADO** NEXT TO ALP MARKET owntown orrance