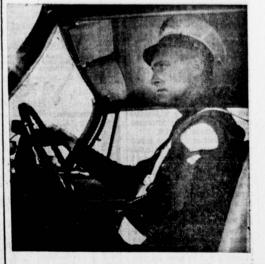

BANKON KARIOREN BENEDER BENEDE FREE PARKING! 

ADDED SAFETY . . . Officer A. R. Fuller of the Torrance Police Department demonstrates new one-piece safety belt unit which has been installed in pursuit cars of the department. The belts, which provide waist and shoulder restraints can be released with a flick of a single fastener on the waist front. (Police Dept. Photo)