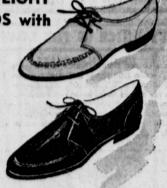

MEN'S FEATHERWEIGHT **LEATHER OXFORDS with CREPE SOLES** 

4.99 VALUE

Featuring bouncy cushion crepe soles and heels that are sturdy and flexible. Full fitting lasts that comfortably hug your heels. Give your feet a carefree lift in shoes that weigh just half what you're now wearing . . 16 oz. In black, brown, creme.