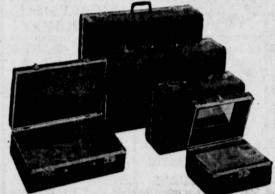

HANDSOME VINYL PLASTIC COVERED LUGGAGE

Beautiful, soft grey 100% vinyl plastic covering over sturdily built wood frames with trim, side locks and reliable metal tongue and groove closure.

Choose a 26" jumbo pullman or 24" regular size pullman, 21" weekender, 18" overnight case or 12" train case that has a removable mirror and large partitioned tray. mirror and large partitioned tray. \*Plus 10% federal tax.