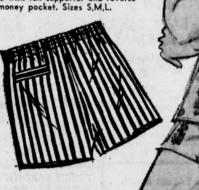

ZODY'S DISCOUNT PRICED MENS' BOXER SWIM TRUNKS

1.98 VALUE

1.44

The most popular of all men's swimwear styles... baxer styled swim trunks in both cotton and satin twills. Terrific assortment includes stripes, plaids, solids and all-over patterns in a wide variety of colors. Each well made with full supporter and reverse flapped money pocket. Sizes S,M,L.