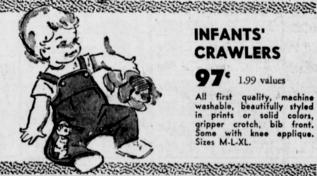

**INFANTS' CRAWLERS** 

97° 1.99 values

All first quality, machine washable, beautifully styled in prints or solid colors, gripper crotch, bib front. Some with knee applique. Sizes M-L-XL.

VALUES TO 9.95

**VACATION SPECIAL!** 