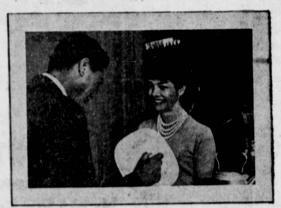

## Scout Norman Casson Gets Eagle Badge in Ceremonies

Fifteen-year-old Norman Cas-son, a nat.ve of Hamilton, On-tario, Canada, received the Thursday. District Commission-

HE ATTENDS Fleming Jun-The ATTEXDS Fleming Jun-ior High School where he has been a member of the Nobles, scholarship -leadership class; and now is a member of the Knights. He will attend Nar-bonne High School this fall.

He has been interested in all sports, and last year played for

NORMAN CASSON Wins Eagle Badge

the Solons in the Torrance Babe Ruth League, and was chosen for the all-star team which went to the district