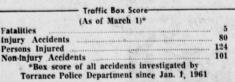

During 1960, a total of 44 pedestrians were involved in traffic accidents, three of them killed and 41 injured.

LIFLITENANT Nash coss on the readway.

4. Crossing between signal controlled by signal control device or by police officers, pedestrians shall not cross the oddway at any place except in a cross walk.

### Gets Credit in **Business Slump**

Widespread "negative thinking" is the main contributing factor to national slowdown in Torrance Police Department since Jan. 1, 1961

Because of the great increase in traffic flow on Torrance streets, drivers must not only be cautious toward other drivers but must always be the most of the trade of