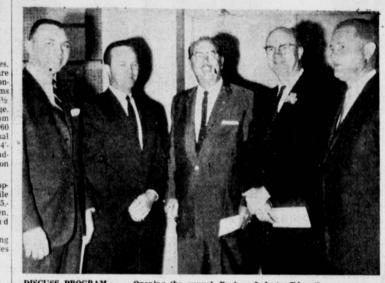

UNUSUALLY large crowds were also reported at Grand-view, where nine furnished models are located on Haw-thorne near Silver Spur Road, adjacent to the new Peninsula Shopping Center.

DISCUSS PROGRAM . . . Opening the annual Business-Industry-Education program at South High School Friday morning were (from left) the Ret. William Schatz: Board Member Clinton Cooke; Chamber President William Shawger; Superintendent J. H. Hull, and Dr. Stuart Marsee, president of El Camino College and keynote speaker. About 1000 teachers fanned out from the South High gymnasium to visit the city's businesses and industry. 