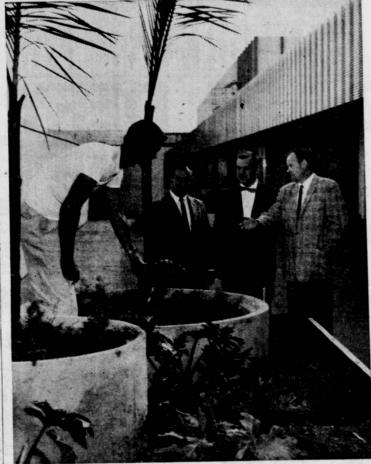

DEL AMO MALL LANDSCAPED . . . While construction is being pushed for the next group of stores slated to open on the Del Amo Shopping Center's main mall, attractive landscaping has been added to enhance stores already opened. Shown reviewing one of the mall planter areas are Peter De Francisci (second from left) and Pat O'Melveny (second from right) of the Del Amo Estate Co., developer of the center as R. M. Holmes (right) of Oltman's Construction Co., center contractors, points out where final plant will be plead by weeker will be placed by worker.