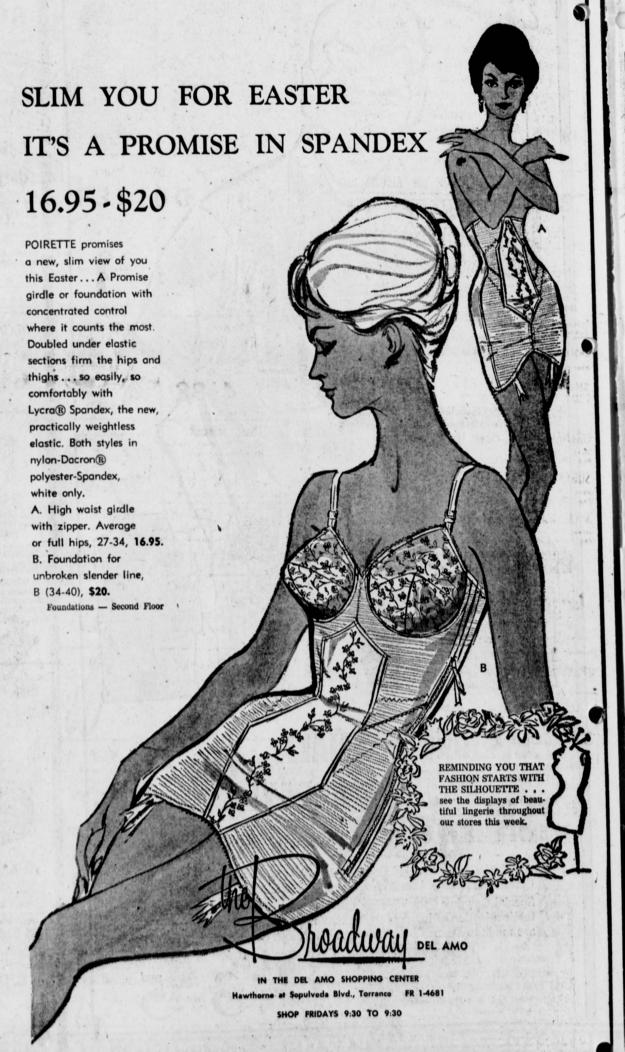

e taking to pant for Spring in all lengths . . . ankle to calf to knee to jamaica . . and topping them off with ponchos, tunics, pullovers and növelty shirts. Especially noteworthy are knicker pants that gather just helow the knee for cents,
Important in dresses too, are the many little extras of matching jackets or other tops, to make the dress much more elegant, much more versatile.

wear and take bold color bag partners. Bright fabric pouch, es can be teamed with the slew of bright colored coats and novelty shirts. Especially noteworthy are knicker pants that gather just below the knee for a charming little-boy look.

THE TORRANCE HERALD

Red, red roses appear as trim or as a hatful in new spring hats. They take on they come to life in a truefragrance. A perfect socessory to any smart



200 1

JOUB SHOR Fresh St

SUGA 3. LB

ORAN

OPE