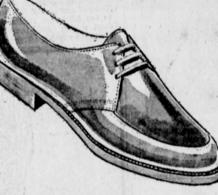

### STURDY BOYS' SHOE HAS COMPOSITION SOLE, HEEL

Super-value on Penney's extra-long wearing shoe! Smart-style stitch and turn vamp, mec-casin toe. Features durable composition heel and sole. Junior edition of grown-up smart-ness. Black. C, D 8<sup>1</sup>/<sub>2</sub>-3.