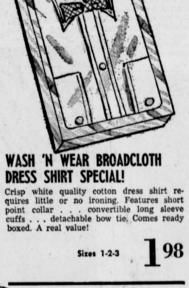

### STURDY BOYS' SHOE HAS COMPOSITION SOLE, HEEL

Super-value on Penney's extra-long wearing shoe! Smart-style stitch and turn vamp, mec-casin toe. Features durable composition heel and sole. Junior edition of grown-up smart-ness. Black. C, D 8<sup>1</sup>/<sub>2</sub>-3.