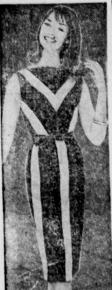

THE TORRANCE HERALD

20

MARCH 16, 1961

FOR TEENS ... A chevron type striped sheath dress in Irish Linen. The sash belt, boat neck and sleeveless detailing are all brand new themes. Tri-colored handling of the stripes are pointed up in gay bold colcombinations.