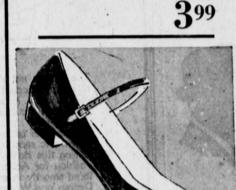

## PERI "PINDOT" NYLON **ORGANDY FOR SIS! SAVE!**

•

Feminine Easter finery! That's Penney's de-lightfully fresh dress-up for big and little sis of "pin dot" flocked nylon organdy! Fea-tures full nylon bodice lining. Delicately trimmed with dainty lace. Hand wash.

Sizes 3-6x 595 Sizes 7-14 695

RCHIDS FOR

299

LADIES! GIFTS