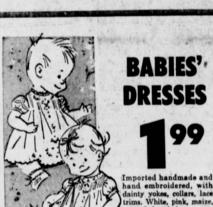

embroidered. Sizes 3-6x and 7-14.

GIRLS' PANTIES

Assorted colors. Sizes 2-14.

See our huge selection of blouses in solids and

99

Ladies' Fancy Trim Panties 00 Sizes 5-6-7. 100% nylon panty with nylon lace

dainty and picture-pretty. At Newberrys low price they're breath-taking. Choose from eyelet organdy, pique, eye-let and embroidered nylon. Many styles and trims. White, pastels.

TODDLERS' BONNETS. bonnets to compliment any Easter coat. Many picture-pretty, face-framing styles. Dainty embroidered nylons and eyelet piques with buds, flowers, and bow trims. Pink, blue, maize, white, Sizes 13-14-15.