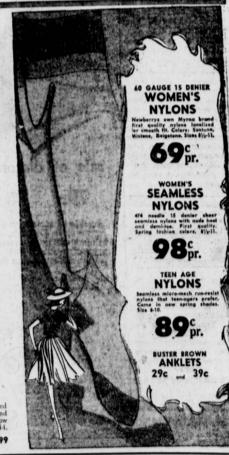

ES' BOUFFANTS Big selection of ladies bouffants for your selection. 2 and 3 tier nylon net w top for smooth fit. Sizes S-M-L.

GIRLS' BLOUSES

embroidered. Sizes 3-6x and 7-14.

GIRLS' PANTIES

Assorted colors. Sizes 2-14.

See our huge selection of blouses in solids and

99

Ladies' Fancy Trim Panties 00 Sizes 5-6-7. 100% nylon panty with nylon lace



dainty and picture-pretty. At Newberrys low price they're breath-taking. Choose from eyelet organdy, pique, eye-let and embroidered nylon. Many styles and trims. White, pastels.

TODDLERS' BONNETS. bonnets to compliment any Easter coat. Many picture-pretty, face-framing styles. Dainty embroidered nylons and eyelet piques with buds, flowers, and bow trims. Pink, blue, maize, white, Sizes 13-14-15.

TO



Other styles . . . . . 1.99 to 3.99