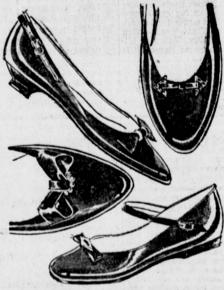

## LOOK! BIG SPRING VALUES FOR

TWINKLY BLACK PATENTS FOR YOUNG EASTER BELLES

Shoes to thrill every fashion-conscious young miss! Dressy pumps of gleaming black patent leather styled with change-about SWIVEL STRAPS, flat or dainty "Queen Ann" heels. All punctuated with pretty bows, some a-glitter with rhinestones! Sizes 8½ to 12, 12½ to 3.