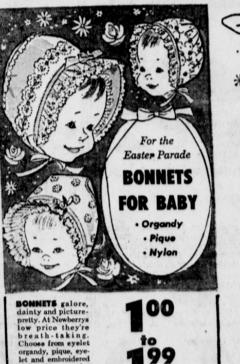

embroidered. Sizes 3-6x and 7-14.

GIRLS' PANTIES

Assorted colors. Sizes 2-14.

See our huge selection of blouses in solids and

99

Ladies' Fancy Trim Panties 00 Sizes 5-6-7. 100% nylon panty with nylon lace

dainty and picture-pretty. At Newberrys low price they're breath-taking. Choose from eyelet organdy, pique, eye-let and embroidered nylon. Many styles and trims. White, pastels.

TODDLERS' BONNETS. bonnets to compliment any Easter coat. Many picture-pretty, face-framing styles. Dainty embroidered nylons and eyelet piques with buds, flowers, and bow trims. Pink, blue, maize, white, Sizes 13-14-15.