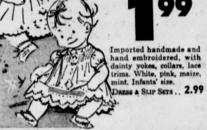

embroidered. Sizes 3-6x and 7-14.

GIRLS' PANTIES

Assorted colors. Sizes 2-14.

See our huge selection of blouses in solids and

99

Ladies' Fancy Trim Panties 00 Sizes 5-6-7. 100% nylon panty with nylon lace

dainty and picture-pretty. At Newberrys low price they're breath-taking. Choose from eyelet organdy, pique, eye-let and embroidered nylon. Many styles and trims. White, pastels.

TODDLERS' BONNETS. bonnets to compliment any Easter coat. Many picture-pretty, face-framing styles. Dainty embroidered nylons and eyelet piques with buds, flowers, and bow trims. Pink, blue, maize, white, Sizes 13-14-15.