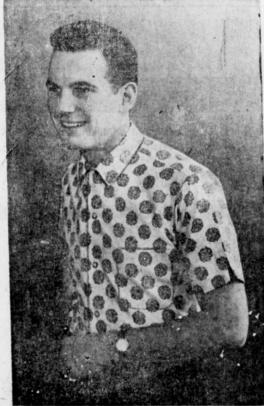

sale of sport shirts in cool luxury fabrics

3.59

Short sleeve coolers in fabrics you'd never expect to find at such a low price. Imagine Dacron polyester and Cordura rayon with Taslan finish, cotton hopsackings, spun rayons, cotton saconnoisseur cottons with the sheen of silks. Spaced prints, woven window pane plaids, vertical stripes, vertical panel prints, solid colors in styles aplenty including conventional spread collar models, ivy button down pullovers and new poncho pullovers. All are completely washable, many wash and wear. S. M. 2 For 7.00