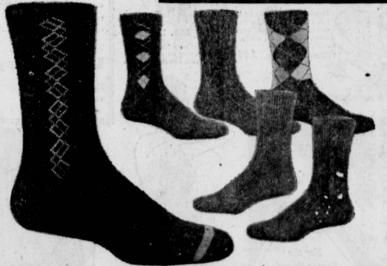

2.50 comparable value neckwear in all silks or silk and rayon blends. 1.39, 3 for 4.00

sale of discontinued styles national brand socks

6 pairs 4.69 1.00 - 1.50 values

The famous name is on every pair, so's the original price ticket. Lambs' wool and nylon in Argyle block diamonds, over-plaids, panels, spaced patterns and 6x3 ribs; Australian wool in block diamonds, over-plaids, Argyle panels and spaced designs; Whaler knit heavyweight nylon crew stretch socks; Acrilan acrylic, viscose and nylon in fancy patterns, Argyles, panels; silk and cotton lisle in neat clocks. Sizes 10½-13. (Whaler stretches to fit 10-13.)