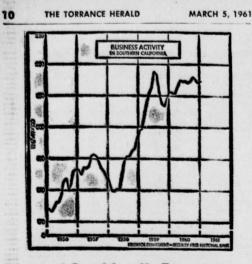

Despite declining trends in of the Southland declined in certain sectors of the economy, January. However, in nearly all

certain sectors of the economy, there was evidence of firmness in many of the Southland's economic indicators during January, J. J. Weigel, manager of S e curit y First National Bank's Torrane branch, re-ported today. After a moderate decline in December, the bank's index of business activity in Southern California moved fractionally upward in January and at 214.8 (preliminary), the index was (2/10 of 1 per cent above the

## Many of Southland's Economic Indicators Firm, Bank Reports

(preliminary), the index was 1960, 2/10 of 1 per cent above the December figure and 1.6 per cent over the year-ago level, Weigel said.

Components of the index registering gains over their December levels included each of the bank debit series, val-uation of building permits is-in November 1959. uation of building permits is-sued, engineering contracts awarded, number of real es-tate deeds recorded, and mo-tion picture industry employ-ment.

ment. the report said. On a seasonal-Components of the index ly adjusted basis, unemploy-registering gains over their ment showed virtually no December levels included each of the bank debit series, valua-level.

EMPLOYMENT in the San Diego area, on an adjusted basis, was at the highest level on record-exceeding the

of the bank debit series, valua-tion of building permits issued, engineering contracts awarded number of real estate deeds re-corded, and motion picture in dustry employment. EMPLOYMENT in most areas AiResearch Goots Twice