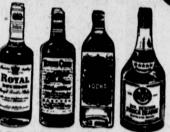

89

DY Choice:

Royal Bourbon Reg. \$3.79 Fifth Straight own Club Whiskey Reg. \$3.49 Fifth, sm mellow blend.

Kratkov Vodka Rug. \$3.49 Fifth: Unique filtering process for flavor. Pol Bertier Brandy Reg. \$3.69 Fifth. Frenc import, \$5.95 quality.