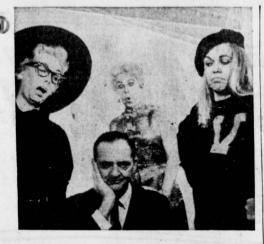

SCOTT

D:87

400

**KLEENEX** 

BOX OF 12

KOTEX

**TISSUES** 

SURROUNDED . . . The male half of the comedian team, Hill and Scott, appears to be getting heckled from three sides, but the picture is a composite and all are Scott. Having appeared in New York, Miami and Las Vegas, the pair who are bringing back vaudeville with their music, songs and gags are playing at the Bowl-O-Drome Monday through Saturday from 9 p.m. until 1:30 a.m.