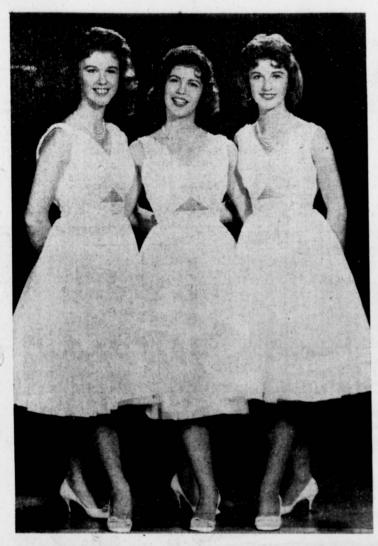

ADDED ATTRACTION . . . The Lang Sisters, RCA Victor recording artists, have been scheduled for appearances in the annual Elks-a-Poppin' show scheduled for the Torrance High Auditorium beginning at 8 tonight. The show will continue Friday and Saturday nights as a cerebral palsy benefit. Cerebral palsy has been selected as a major target by California Elks.