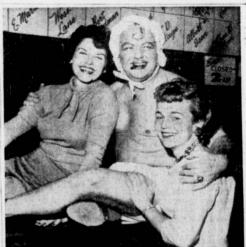

ent-teacher group are selling

"Baby Doll" SHOW STOPPER . Lee Lease. Elks-a-Poppin' show this week end, takes a break during rehearsals to pose with two other members of the cast, Marion Jones (left) and Mary Lou Gibson. The annual show will be presented at the Torrance High School Au-