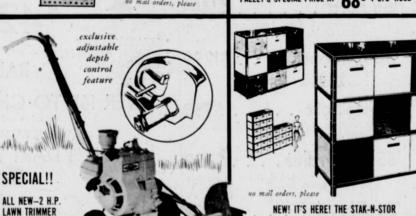

## NEW! IT'S HERE! THE STAK-N-STOR

The modern way to store anything, anyslace in two or three units. sext check these features: la adustable, versatile (b) nine containers, 11" x11"x10" (c) heavy duty, heavy guage, turniture steel (d) rust-proof, (e) baked enamel (g) 40" high (h) storage contains self locking construction (i) made of heavy duty filter board (j) hinged self cover (k) dost free. A must for the home, office, shops or stores. You can arrange them for full wall storage.

2 unit-PALLEY'S SPECIAL DISCOUNT PRICE 7.88 reg. 12.95

3 unit-PALLEY'S SPECIAL DISCOUNT PRICE 9.88 reg. 14.95