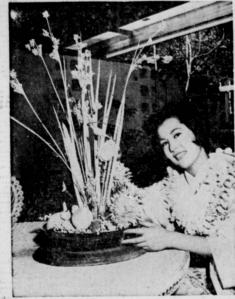

13 inches long . . .
 it burns kerosene
 or electricity it for modern lighting!

5.99

FLOWERLAND . . . Akemi Tani, Miss Nisei of 1960, re-hearses flower arrangement for the mammoth first an-nual World Flower & Garden Show Feb. 24-March 5 at Pan Pacific Auditorium. Giant exhibition has entries of exotic blossoms from 27 nations, including Japan.