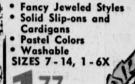

Without 94 SIZES 4-14 3.98 Val

GIRLS'

**Bobby Socks** 

White Only Sizes 9-10½

Triple Roll Soft Spun Cotton Nylon Reinforced Toe & Heel

Girls' 100% Orlon SWEATERS (

Specially priced... Spring dresses

Solid Slip-ons and Cardigans

Pastel Colors

Washable
SIZES 7-14, 1-6X

SIZE 4-6x

**Manufacturer's Stock!** 

Send the girls into summer. . . with

pretty new dresses from our collection of styles for s c h o ol, parties and every special occasion. There's plenty to choose from . . . at these new low prices. Sizes 7 to 14.