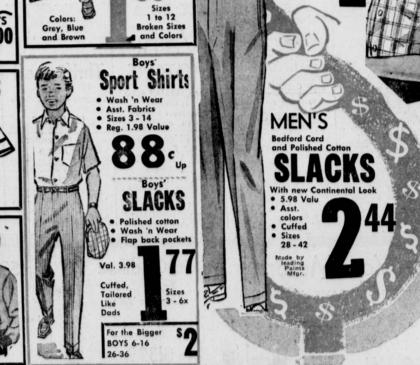

Sport Shirts

Reg. 2.98 Value

Wash 'n Wear

OUR LOW PRICE

Asst. colors. Fine knit ski designs. Sizes 4-16. Worth twice more. Mens' sizes S-M-L. 3.98 Value

99 UP

vent elp

Dimes good a