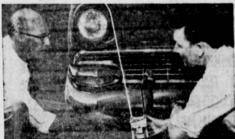

Starting guns are familiar to most people, but few have heard of a "Stopping gun". It's used in our Defensive Driving course to show how long it takes you to stop your car. That's a "stopping gun" on the bumper of the

The instructor riding in the car pulls a string and fires the "gun" as a signal to the driver to stop as fast as he can. A chalk mark is shot onto the pavement as the gun goes off, and a second mark is made when the brakes are applied.

By measuring the distance between the chalk marks, the driver learns how far his car travelled before he reacted to the noise of the gun.

We pay lots of attention to safe driving at the phone company, and we've found just being alert avoids lots of condense.