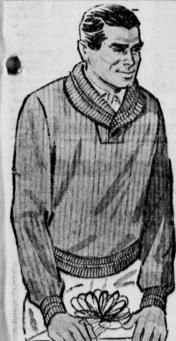

# ... men's sweaters

... final clearance ... bulky knit sweaters of lamb's wool and orlon ... button-downs or pullover styles ... shawl collar or v-neck ... charcoal, olive, gold, wine, green, biege ... made to sell for 15.00 or more ... our regular price 9.88 ...