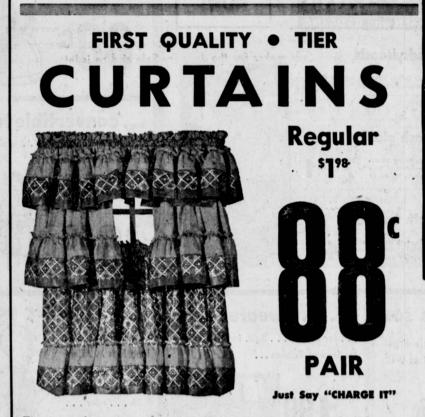

66

First quality tier curtains in an assortment of fabrics. Dacrons, broadcloth, andule and muslin. 30" tiers in every imaginable style for kitchens, bathrooms, den or living room.

Our entire stock of yardage has been drastically reduced for this ridiculous sale! We must make room for our new summer arrivals! Choose from a fantastic assortment of prints and plain colors. You've never seen a yardage sale like this one.