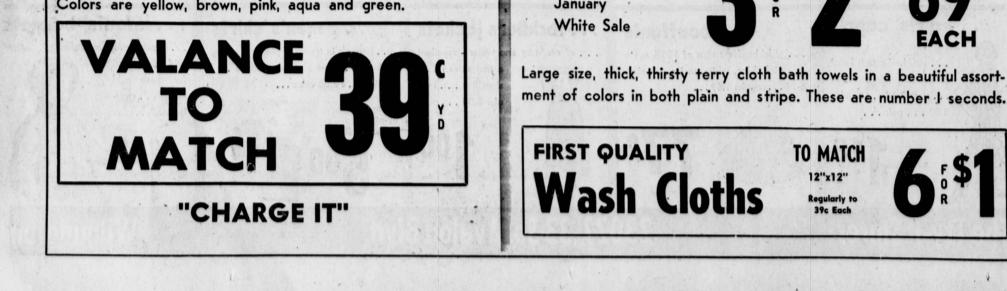

66

First quality tier curtains in an assortment of fabrics. Dacrons, broadcloth, andule and muslin. 30" tiers in every imaginable style for kitchens, bathrooms, den or living room.

Our entire stock of yardage has been drastically reduced for this ridiculous sale! We must make room for our new summer arrivals! Choose from a fantastic assortment of prints and plain colors. You've never seen a yardage sale like this one.