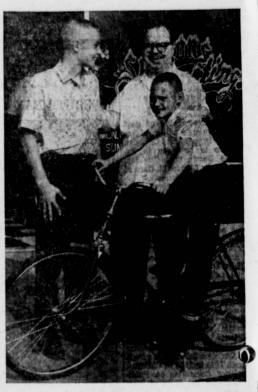

## **Obituaries**

SPLIT PRIZE . . . Marc, 14, and Tommy, 10, Billigmeier, 1308 Acacia Ave. both wound up winners of bicycle given by the Del Amo Center Barbers for the month of De-cember. Don Kelley, owner of one of the area's leading shops manned by eight experienced barbers, makes the presentation. (Herald Photo)