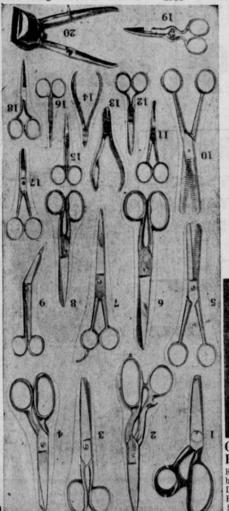

#### MAX FACTOR ACTIVE MOISTURIZER

Give your skin a new youthful look during the day with Max Factor's softening moisturizer that protects your skin, while adding and holding

1.25\* Reg. 2.50

Finely crafted, imported cutting utensils by Royal Supreme with full nickel plating over quality tempered steel that is hot drop forged and most are hollow ground. Here's an assortment of quality scissors to fit your every need and priced at unbelievable low prices. 1.49 ea. 2 for 2.88

- 1. Black handled pinking shear.
- 2. Eight-inch kitchen shear.
- 3. Seven-inch household shear.
- 4. Seven-inch bent trimmer. 5. Seven-inch hair thinner.
- 6. Eight-inch household shear.
- 7. Seven-and-a-half-inch barber shear.
- 8. Six-inch household shear.
- 9. Bandage shear.
- 10. Seven-inch extra-fine thinners.
- 11. Nostril scissors.
- 12. Four-inch household shear. 14. Cuticle nipper,
- 13. Nail nipper. 15. Curved nail trimmer
- 16. Cuticle scissor.
- 17. Mustache scissor. 18. Four-inch sewing sciss
- 19. Button hole scissor