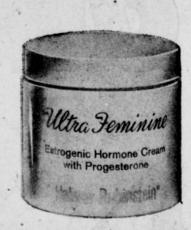

## HELENA RUBENSTEIN ULTRA FEMININE SALE

Ultra Feminine Face Cream, the scientific wonder drug-cream with "estrogens" and "progesterone," the feminine hormones found in young skin. Two of the skins' aging processes are reversed by this cream that helps cells retain moisture and stimulate oil gland activity.

1.50\* Reg. 3.00 Young Touch Hand Lotion with estrogen Hormones

\*Prices Plus Federal Tax