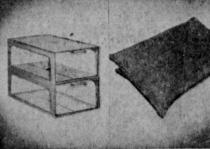

EZDO WARD-ROBE CLOSET Reg. 12.98. Double sliding doors, handsome wood-grain finish, and wood frame. It's 66 x 36 x 21 in. 8.99 ea.

PLASTIC SHOE BOXES

Reg. 89c., Keeps shoes clean, dust free with these see-through boxes. Stack easily and make storage convenient and orderly. 4 for 2.59