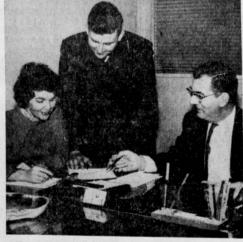

Interment was in Green Hills

f Oklahoma. Interment was in Green Hills Memorial Park.

NEW OFFICES . . . Sonny Lee Weed takes dictation from Ted Apple (seated), manager of Vermont Mortgage Co. in new main office, located at 13909 S. Van Ness Ave., while Leonard Simon, loan consultant, looks on. Old location, 14135 S. Vermont Ave., will be used as a branch. Open house was held Saturday at the new quarters. (Herald Photo) NEW OFFICES