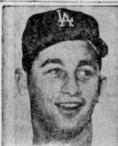

Interment was in Green Hills Mewhorized Park.

HERE FRIDAY . . . Larry Sherry, pitching star of the Los Angeles Dodgers, will make a personal appearance at Fox Market, 20900 Hawthorne Blvd., Friday from 1:30 to 3:30 p.m. He will have autographed pictures and will give tips on pitching techniques to young baseball hopefuls during the appearance.