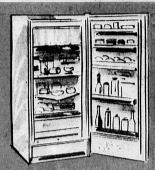

NORGE REFRIGERATOR

12 cu. ft. with large cross top freezer, swing out shelf, dairy keeper, full width crisper, door storage space.

STEREO AM-FM SIMULCAST RADIO

**298**87

Thomas self-contained simulcast radio with Garrard changer, diamond needle, 80 watt output, 6 speakers, enclosed sound