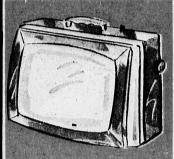

FAMOUS 19" PORT TV

19-inch slim-line portable full wide angle picture, steady, sharp image, optic filter lens, built-in antenna.

ZODYS

GARDEN GROVE CHAPMAN AT BROOKHURST

REDONDO BEACH HAWTHORNE AT 182nd