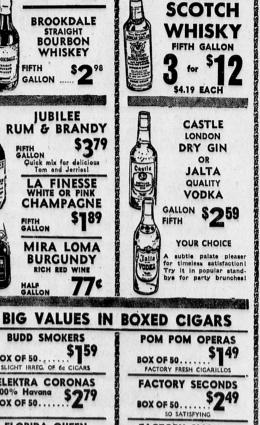

BUDD SMOKERS

BOX OF 50.....\$159

ELEKTRA CORONAS

100% Havana \$279

FLORIDA QUEEN
Top Grade Wrapper \$270
BOX OF 50......

No. 7 PALMA HAVANA Long Burning \$459 BOX OF 50......

HAVANA SECONDS BOX OF 50. ... \$339