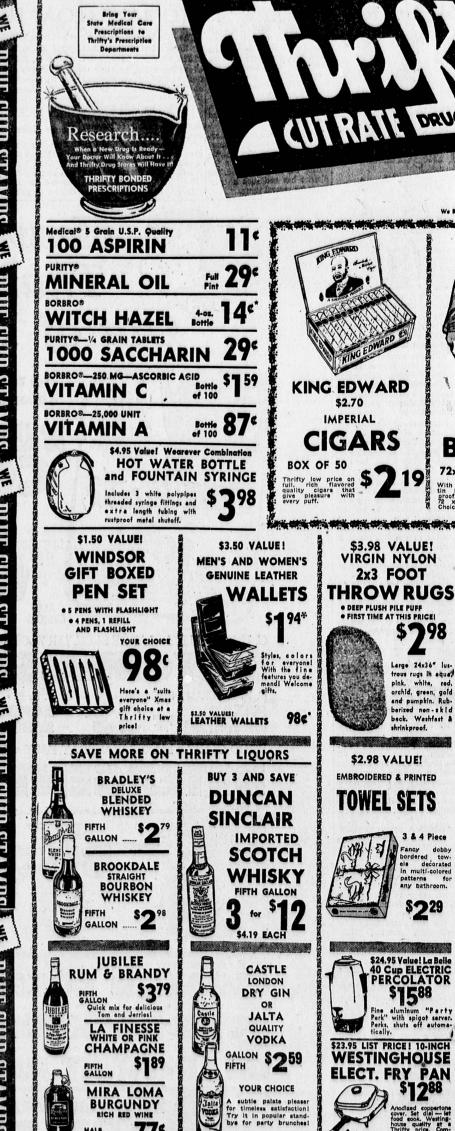

BUDD SMOKERS

BOX OF 50.....\$159

ELEKTRA CORONAS

100% Havana \$279

FLORIDA QUEEN
Top Grade Wrapper \$270
BOX OF 50......

No. 7 PALMA HAVANA Long Burning \$459 BOX OF 50......

HAVANA SECONDS BOX OF 50. ... \$339