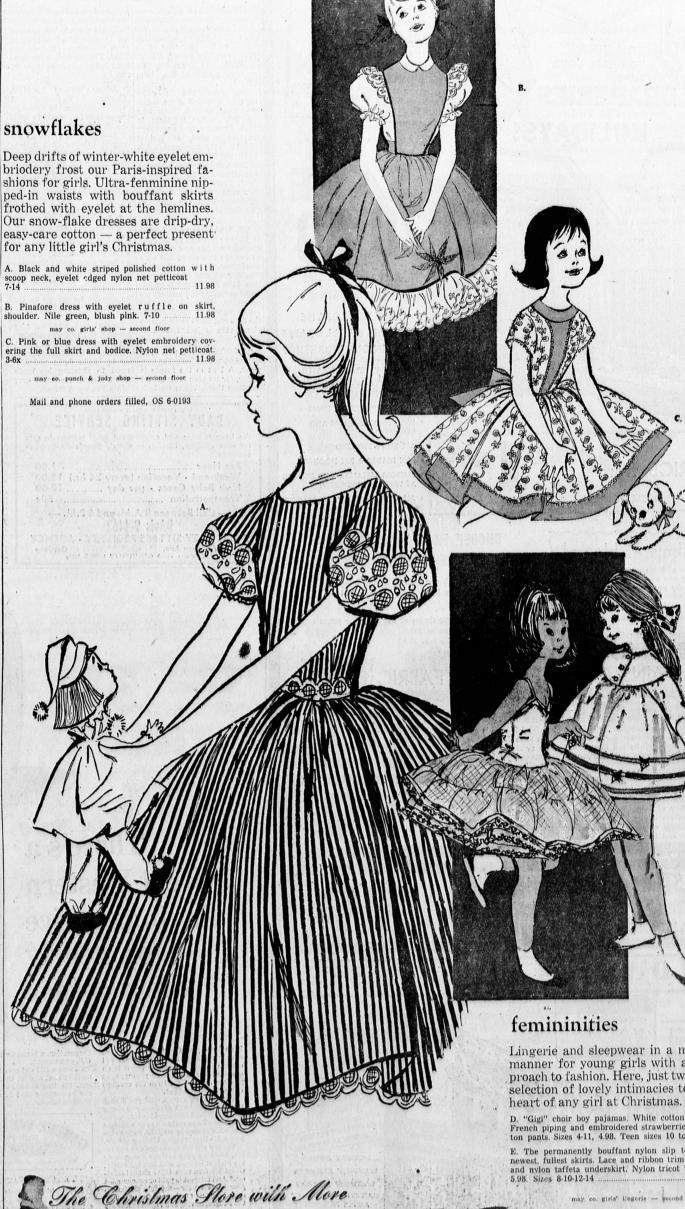

## snowflakes

Deep drifts of winter-white evelet embriodery frost our Paris-inspired fashions for girls. Ultra-fenminine nipped-in waists with bouffant skirts frothed with eyelet at the hemlines. Our snow-flake dresses are drip-dry,

## **TORRANCE MEN'S SHOP**

Corner Sartori and Marcelina owntown Torrance — FA 8-3386

Use your International or Bankamericard, or convenient layaway plan, 30-60-day charge plan

Lingerie and sleepwear in a most feminine manner for young girls with a ladylike approach to fashion. Here, just two of our large selection of lovely intimacies to gladden the heart of any girl at Christmas.