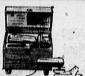

## STEREO-AM-FM SIMULCAST RADIO

Garrard changer, diamond needle, 80 watt output. Fiberglass enclosed sound chamber '6 speakers. A gift the whole family will enjoy!

Mfg. List 595.00

87

GARDEN GROVE CHAPMAN AT BROOKHURST