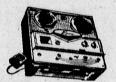

## SPECIAL GIFTS FOR LASTING ENJOYMENT

Webcor Royalite High-Fidelity

#### TAPE RECORDER

2 high-fidelity "elliptical" speakers, 3 recording speeds, dual track recording. Numeri-cal type tape counter.

Value 209.95 List

Famous