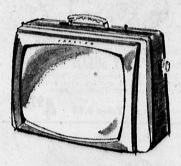

## 19" PORTABLE TV

Full wide-angle picture, steady sharp image, optic filter lens. Has carrying handle, built-in antenna. A great family gift!

Mfg. List 169.95

R.C.A. Whirlpool