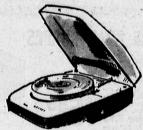

#### STEREO PHONOGRAPH

4 speed, automatic changer, 2 individual volume controls, tone control, flip over cartridge and dual Sapphire needles. Easy to carry.

Value 99.95

4887

12" FRY PAN
Complete with control master.
Permanent mold construction
guaranteed never to warp. U.L.
approved. Guaranteed for one
year. Custom fit metal cover—
297