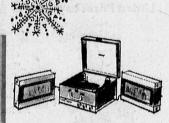

#### TAPE RECORDER

2 high-fidelity "elliptical" speakers, 3 recording speeds, dual track recording. Numeri-cal type tape counter.

Value 209.95 List

Famous