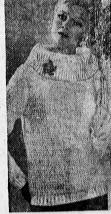

CLOUD-SOFT peignoir and matching waltz-length gown for your Christmas angel has fine "Ban-Lon" lace at shoulders, hem and walst-let. Though fraglle looking, they'll stay lovely for years to come.

NOTHING BETTER than an NOTHING BETTER than an exciting sweater for the Miss and Mrs. on your gift list. The wide, wide turtleneck invites a sparkling pin or searf fill-in; its longer length goes equally well with pants or skirts. And, the texture knit is news, too.