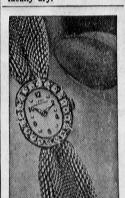

gift of ELEGANCE: A gathered 14K gold mesh "cuff" bracelet enhances the simple oval contour of this watch with its diadem of 22 selected diamonds. Quality crafted with a 22 jewel movement.

THE TORRANCE HERALD