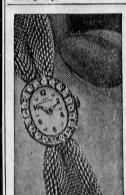

gift of ELEGANCE: A gathered 14K gold mesh "cuff" bracelet enhances the simple oval contour of this watch with its diadem of 22 selected diamonds. Quality crafted with a 22 jewel movement.

THE TORRANCE HERALD