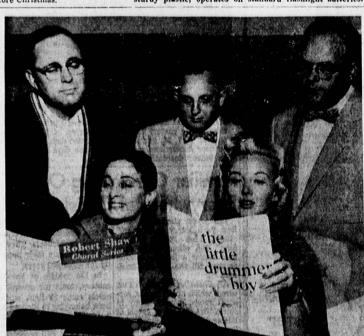

DISCUSS CAROLS . . . Mmes. Eugene Port and R. P. Teutsch compare differences in sentiment in Christmas carols with Henry Morgan, Jack Chadwick and Jay Rorick. Los Cancioneros will be heard in first public appearance next Sunday at the First Christian Church of Torrance. The public is invited to this observance which begins at 7:30 p.m.