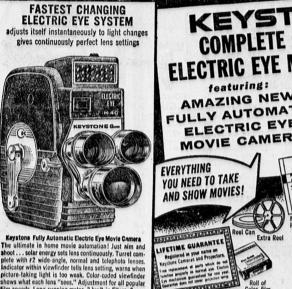

COMPLETE 11-PIECE ELECTRIC EYE MOVIE OUTFIT only AMAZING NEW 8995 FULLY AUTOMATIC ELECTRIC EYE MOVIE CAMERA \$19 DOWN

ULTRA-BRIGHT IMAGE — new Tru-Flector:150-watt lamp is all in one finger-tip control
FAST /1.6 MAGNASCOPE LENS
fills 30' x 40' screen at only 13 feet
pinpoint focus
400-E007 REVERSE, ON-OFF AND FORWARD
all in one finger-tip control 400-FOOT REEL CAPACITY -HANDSOME BEIGE BODY -

COME IN! . . . See the brilliant Keystone K-90 at THE OUTFIT OF THE FUTURE BUT YOU'D BETTER TAKE ADVANTAGE OF THIS OFFER NOW WHILE THEY LAST!

OTHER COMPLETE HOME MOVIE OUTFITS . . . . . . . From **USE OUR CHRISTMAS LAY-AWAY PLAN NOW** 