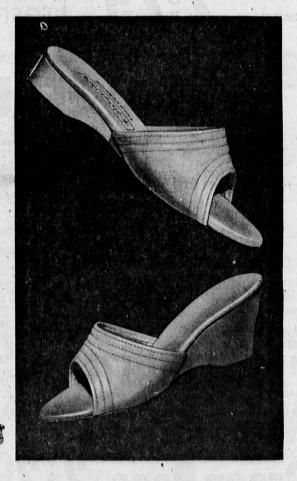

## HIGH OR LOW WEDGE MULES IN LIVELY COLORS

2.97 Comparable val. 4.99

A mule that stays with you...no flip-flop at the heel. Well made throughout... fine kidskin for looks and wear...comfortably cushioned with airfoam...slightly arched sole for fit and flattery. High wedge in eggshell, pink, powder blue, turquoise, orange, gold, black, white; low wedge in pink, powder blue, black, white.

| Sizes  | 14 | 41/2 | 5 | 51/2 | 6 | 61/2 | 7 | 171/2 | 8 | 81/2 | 9 | 10 |
|--------|----|------|---|------|---|------|---|-------|---|------|---|----|
| narrow |    |      |   | X    | X | ×    | × | ×     | X | ×    | × | X  |
| medium | ×  | ×    | X | ×    | × | X    | × | ×     | × | x    | × | ×  |