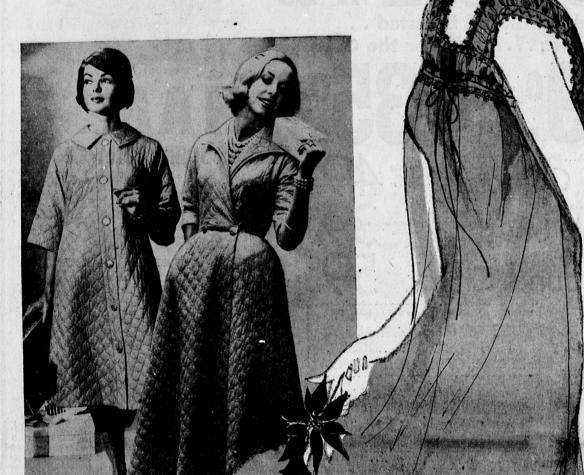

## VIBRANT COLORS IN LOUNGEES QUILT ROBES

Twenty denier nylon tricot fashioned by Loungees in feather soft luxury quilted robes, with side seam pockets. Taking a cue from the bright holiday season, Loungees quilt robes come in Christmas vibrant shades of gold, red, royal and green. Duster style available in plum.

Right: Coachman robe with two button front, 3/4 push up sleeves. Sizes 10-20.

19.35

Left: Elegant flared duster with deep cut arm holes for comfort. Sizes 10-18.

13.95

may on robes loungewear second floor