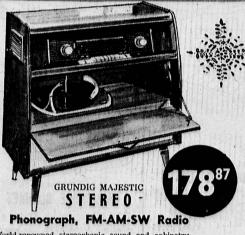

## Sleek AM-FM RADIO

Terrific tonal quality, six tubes, 2 diodes for 8-tube performance. Extra large speaker.

World-renowned stereophonic sound and cabinetry of continental elegance. Tone control, 3 speakers, tape and record playback, light or dark Walnut cabinet.

299.95 mfg. list