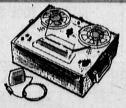

# 2-Speed Tape Recorder

Famous American make! Radio-phone jack, can be used as a P.A. system. Has microphone, 1 reel of tape.