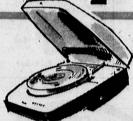

### Famous TraVler Phono

Lightweight, 3-speed with flip-over cartridge. Has recessed turntable for 45 rpm records.

19.95 Value