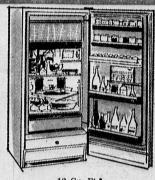

#### 12 Cu. Ft. NORGE REFRIGERATOR

Large cross-top freezer. Swing-out shelf. Dairy keeper. Full width crisp-er. Extra storage space in the door. Removable shelves.

Mfg. List 269.95 16887
\*Gross Capacity