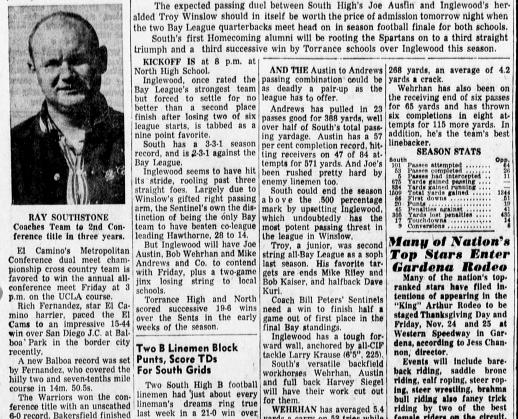

Coach Ray South High linemen had just at lineman's dreams last week in a 21-0 Leuzinger.

Bob Petronski not ed two punts, but them up and return total of 70 yards, or

Coach Ray Southstone's distance men won their second Metro title in three years. CROSS COUNTRY STANDINGS

South has a 3-3-1 season record, and is 2-3-1 against the Bay League.

linemen had just about every lineman's dreams ring true last week in a 21-0 win over Leuzinger.
Bob Petronski not only block-

ed two punts, but scooped them up and returned them a total of 70 yards, one 30 yards for a touchdown.

The first blocked punt set

up the team's winning score in

up the team's winning score in the second period.
Church Smith also got in the act and blocked a Leuzinger punt in the second quarter.
Smith picked up the loose pigskin and rambled 40 yards to a touchdown to make it a perfect day for the defensive unit.