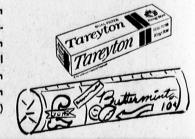

# . . . FREE candy mint and dish offer

Beautiful Danish Modern candy or nut dish and three big 10c rolls of delicious Buttermints FREE with purchase of one carton of Dual Filter Tareyton cigarettes . . . all for \$2.16 . . . OFFER GOOD ONLY from 4 to 8 p.m. Friday (Nov. 18) and from 10:30 A.M. to 6 P.M. Saturday (Nov. 19) to adults only.