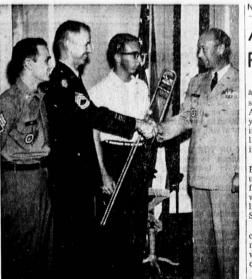

NEW BANDSMAN'... Lt. Col. Robert O. Thomas (right) greets SFC Forrest D. Rehders, whose son, Roger (be-tween them) has just enlisted in the U.S. Army with a direct assignment to the Army Band. On the left is S/Sgt. Donald E. Fleming, Army recruiting representa-tive at the Torrance Recruiting Station.